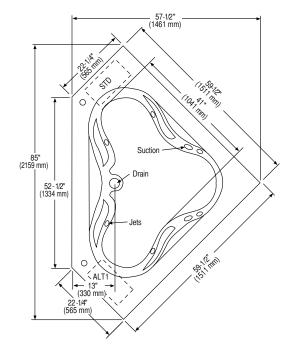

## **Technical Information**

These dimensions are nominal and subject to change without notice.

When tested for compliance to the requirements of ASME A112.19.7M for "Whirlpool Bath Appliances" and ANSI Z124.1.2M "American National Standard for Plastic Bathtub and Shower Units", the tested units are found to comply and are acceptable for listing under IAPMO R & T.

Certified for permanent electrical connection only.

If a factory installed nailing flange is added to a unit, add 1/8" (3 mm) to each side flanged.

Pump locations are shown for clarity. STD-standard pump location. ALT1-alternate pump location

Note: Install this product according to the installation guide. Rough-in measurements may vary 1/4" (+/–).