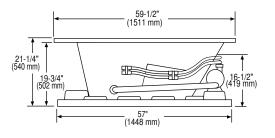

## **Technical Information**

These dimensions are nominal and subject to change without notice.

When tested for compliance to the requirements of ASME A112.19.7M for "Whirlpool Bath Appliances" and ANSI Z124.1.2M "American National Standard for Plastic Bathtub and Shower Units", the tested units are found to comply and are acceptable for listing under IAPMO R & T.

Note: Install this product according to the installation guide. Rough-in measurements may vary 1/4" (+/–).