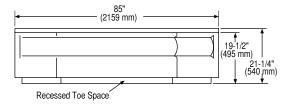

## **Technical Information**

These dimensions are nominal and subject to change without notice.

When tested for compliance to the requirements of ASME A112.19.7M for "Whirlpool Bath Appliances" and ANSI Z124.1.2M "American National Standard for Plastic Bathtub and Shower Units", the tested units are found to comply and are acceptable for listing under IAPMO R & T.

Note: Install this product according to the installation guide. Rough-in measurements may vary 1/4" (+/–).