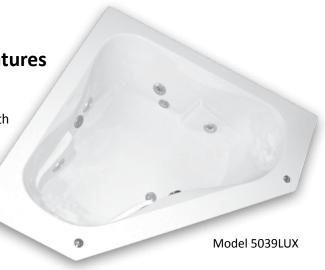

Swirl-way® Corner Whirlpool or Bathtub

### Bathtub and Whirlpool Features \_\_\_\_\_

- 59-1/2" x 59-1/2" x 21-1/4" corner bathtub
- Sculpted armrests and lumbar backrest
- Two pillows
- Spacious two-person bathing well
- Mansfield® Limited Ten Year Warranty
- Available in standard colors (white, almond, biscuit and bone)
   and premium colors (British khaki, sterling silver, black and ice gray)

### **Specifications**

| Model # | Description                              | Codes/Standards  |  |  |
|---------|------------------------------------------|------------------|--|--|
| 5539    | 59-1/2" x 59-1/2" x 21-1/4" Corner bath. |                  |  |  |
| 5039BAS | Basic Whirlpool Package                  | U P C USPC U     |  |  |
| 5039LUX | Luxury Whirlpool Package                 | ○ ○ ○ ○ Intertek |  |  |