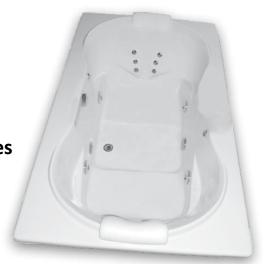

## Bathtub and Whirlpool Features \_\_\_\_\_

- 72" x 48" x 24" rectangular bathtub
- Sculpted armrests and lumbar backrest
- Two pillows
- Two-person tub
- Mansfield® Limited Ten Year Warranty
- Available in standard colors (white, almond, biscuit and bone)
   and premium colors (British khaki, sterling silver, black and ice gray)

## **Basic Whirlpool Features**

- Hydro-V back jet system
- Single speed pump
- 1-button electronic keypad
- Color match trim
- Dual air controls

## **Luxury Whirlpool Features**

- Hydro-V back jet system
- Variable speed pump
- 5-button electronic keypad with digital temperature readout
- Metal trim upgrades
- Chromotherapy system
- In-line heater