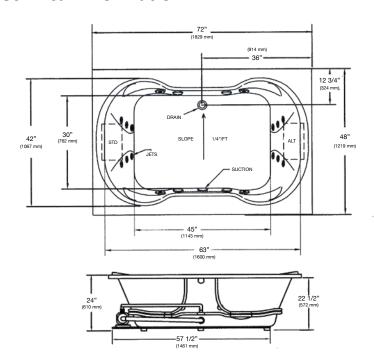

### **Technical Information**

No apron available on this model.

Rough-in dimensions may vary 1/4" (+/–)

Pump location shown for clarity. STD - standard pump location OPT - optional pump location

Note: Install this product according to the installation guide.

These dimensions are nominal and subject to change without notice.

When tested for compliance to the requirements of ASME A112.19.7M for "Whirlpool Bath Appliances" and ANSI Z124.1.2M "American National Standard for Plastic Bathtub and Shower Units", the tested units are found to comply and are acceptable for listing under IAPMO R & T.