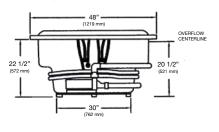

### **Technical Information**

No apron available on this model.

Rough-in dimensions may vary 1/4" (+/–)

Pump location shown for clarity. STD - standard pump location OPT - optional pump location

Note: Install this product according to the installation guide.

These dimensions are nominal and subject to change without notice.

When tested for compliance to the requirements of ASME A112.19.7M for "Whirlpool Bath Appliances" and ANSI Z124.1.2M "American National Standard for Plastic Bathtub and Shower Units", the tested units are found to comply and are acceptable for listing under IAPMO R & T.