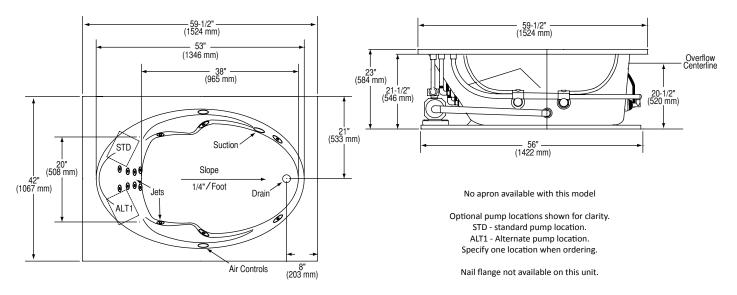

### **Technical Information**

Note: Install this product according to the installation guide. Rough-in measurements may vary 1/4" (+/–).

These dimensions are nominal and subject to change without notice.