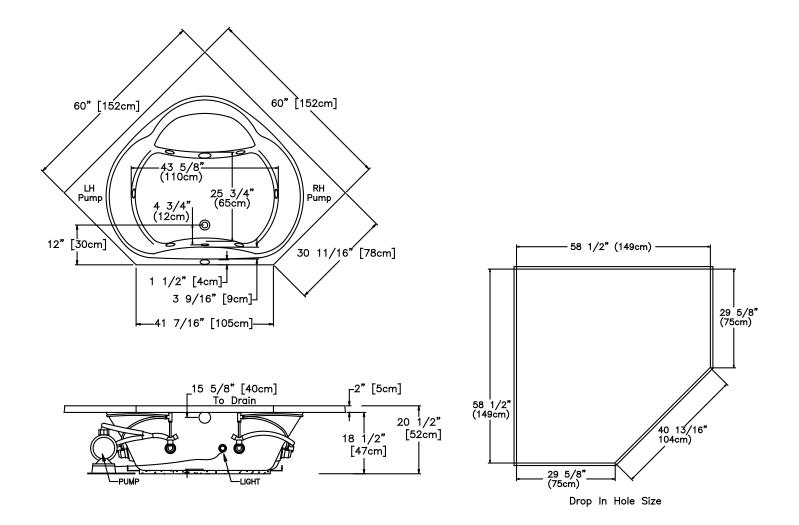

## SPECIFICATIONS FL550 (Flora™) Whirlpool & Soaking Baths

Note: Dimensional Tolerances ± 1/4

| Drop-in-Hole Size:<br>Operating Capacity:<br>Overflow Capacity:<br>Floor Loading / sq.ft.: | <u>FL550</u><br>See Diagram<br>58 gal<br>76 gal<br>44.7 lbs | Standard  | JASON.<br>UNIT 1/2 hp, 1 speed pump, touch control with<br>low water level sensor, and a 20-minute timer.<br>Light indicates when pump is on. Requires one<br>(1) 120V 20A dedicated GFCI-protected circuits. |
|--------------------------------------------------------------------------------------------|-------------------------------------------------------------|-----------|---------------------------------------------------------------------------------------------------------------------------------------------------------------------------------------------------------------|
| Cartoned Wt: Whirlpool<br>Cartoned Wt: Soaker                                              | 136 lbs<br>99 lbs                                           | Signature | JASON. 1 1/2 hp, 3 speed pump, digital control with                                                                                                                                                           |
|                                                                                            |                                                             | lna       | ( 955 the mean sensor, water temperature                                                                                                                                                                      |
| Cube:                                                                                      | 50.9 cu. ft.                                                | Sig       | sensor, 20-minute timer, automatic 1.5 kW                                                                                                                                                                     |
| Construction: Fiberglass reinforced acrylic bath with Level<br>Form™ full-support base     |                                                             |           | heater, and a front access LED moodlight. Shows water temperature<br>and time remaining. Floating Universal Remote Control operates<br>all bath and light functions plus TV, VCR, CD, etc. Requires two (2)   |
| We provide products listed with Underwriters Laboratories, Inc. (UL), International        |                                                             |           | 120V 20A dedicated GFCI-protected circuits.                                                                                                                                                                   |